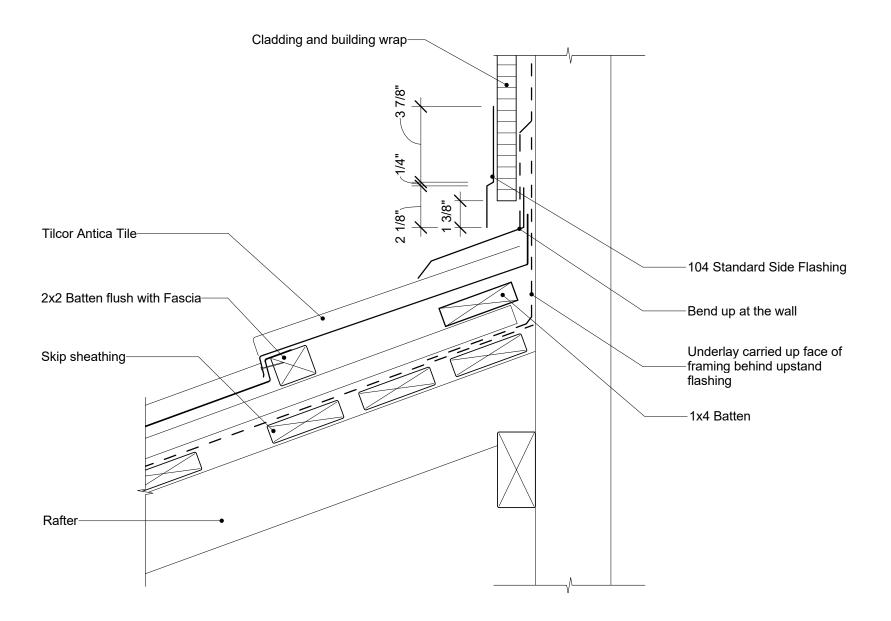

© copyright 2016 Ross Roof Group

Transverse Flashing with Skip Sheathing

| File: tilcor_usa an160a us - transverse flashing with skip sheathing |                        |
|----------------------------------------------------------------------|------------------------|
| Revision: Issue 01                                                   | Source: tilcor_usa.rvt |
| <sup>Scale:</sup> 1:5                                                | Reference              |
| Date: 22 Dec 2016                                                    | AN160a US              |