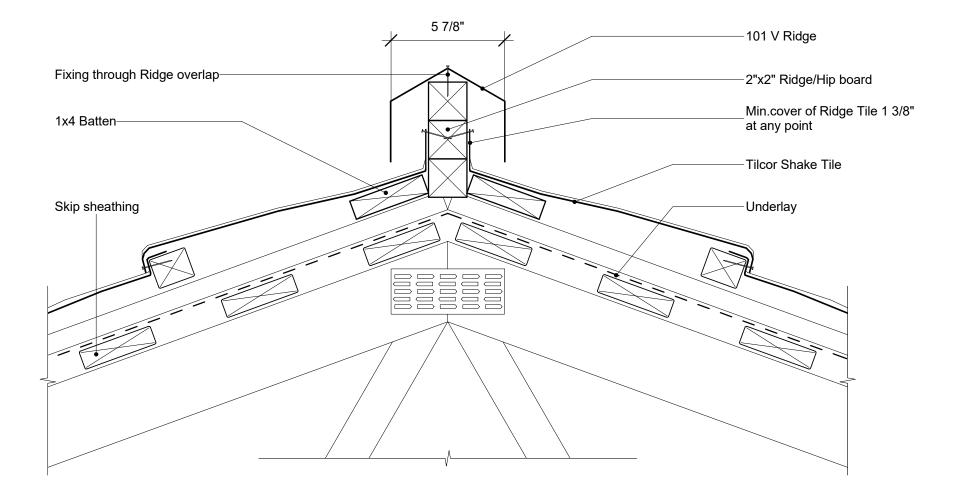

TERMS OF USE Disclaimer: This information is intended solely as a guide for use of Ross Roof Group products. Before using you should ensure that the product is suitable for use in the specific application. Nothing in this information constitutes a statement of fitness for particular purpose and appropriate expert advice is to always be obtained. Ross Roof Group makes no warranty regarding the use of this information with non - Ross Roof Group products. This drawing is the property of Ross Roof Group. It cannot be copied in any form and must be returned to Ross Roof Group upon request.





| File: tilcor_usa sk143a us - v ridge-hip with skip sheathing |                                   |
|--------------------------------------------------------------|-----------------------------------|
| Revision: Issue 01                                           | <sup>Source:</sup> tilcor_usa.rvt |
| <sup>Scale:</sup> 1:5                                        | Reference                         |
| Date: 22 Dec 2016                                            | SK143a US                         |