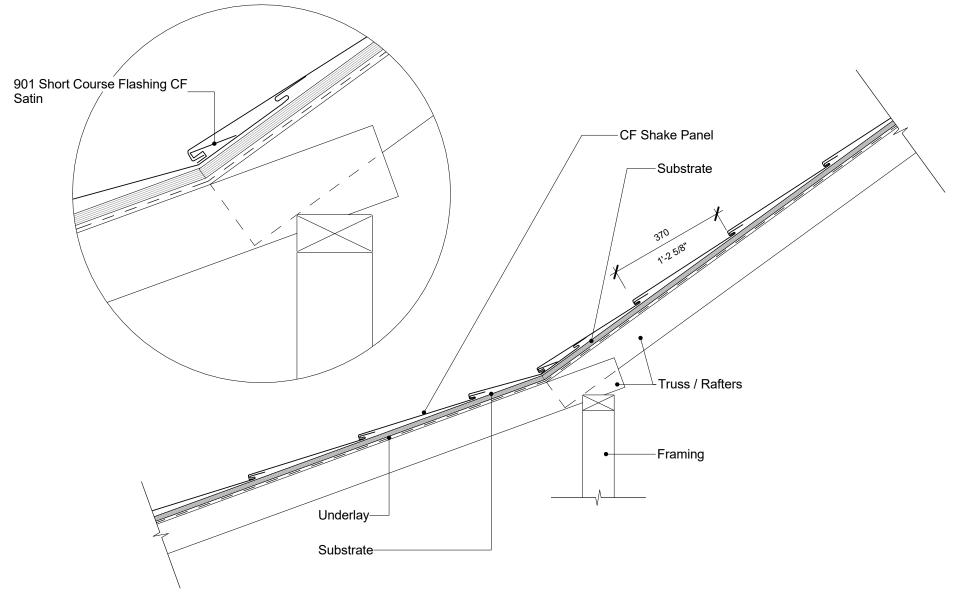

© copyright 2017 Ross Roof Group

| File: tilcor_usa cfsk110 - change of pitch with solid sheathing |                        |
|-----------------------------------------------------------------|------------------------|
| Revision: Issue 02                                              | Source: tilcor_usa.rvt |
| Scale: As indicated                                             | Reference              |
| Date: 31 Oct 2017                                               | CFSK110                |