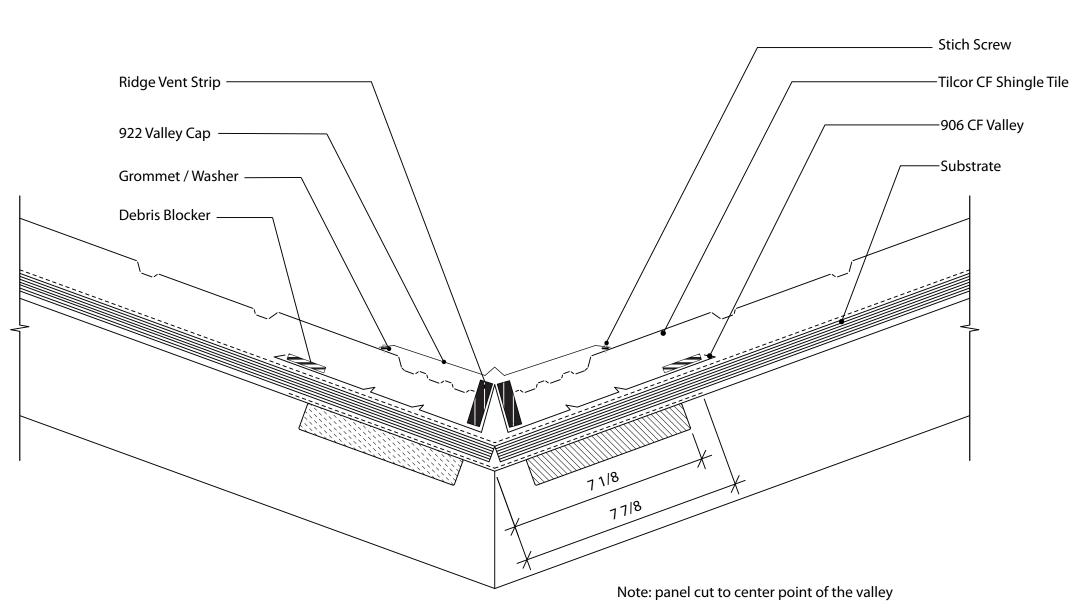

© copyright 2017 Ross Roof Group

Cross Section with Solid Sheathing

| File: tilcor_usa cfsg120 - cross section with solid sheathing |                        |
|---------------------------------------------------------------|------------------------|
| Revision: Issue 02                                            | Source: tilcor_usa.rvt |
| <sup>Scale:</sup> 1:4                                         | Reference              |
| Date: 31 Oct 2017                                             | CFSG120                |