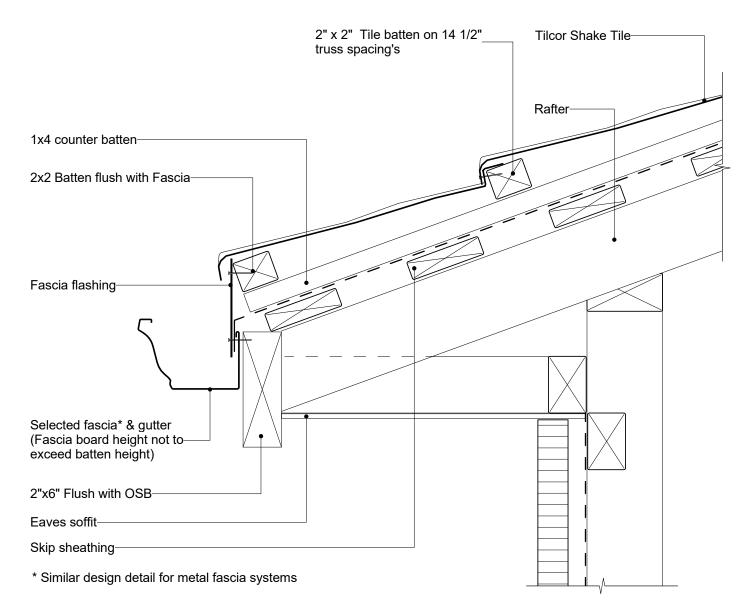

| File: tilcor_usa sk130a us - fascia detail with skip sheathing |                        |
|----------------------------------------------------------------|------------------------|
| Revision: Issue 01                                             | Source: tilcor_usa.rvt |
| <sup>Scale:</sup> 1:5                                          | Reference              |
| Date: 22 Dec 2016                                              | SK130a US              |