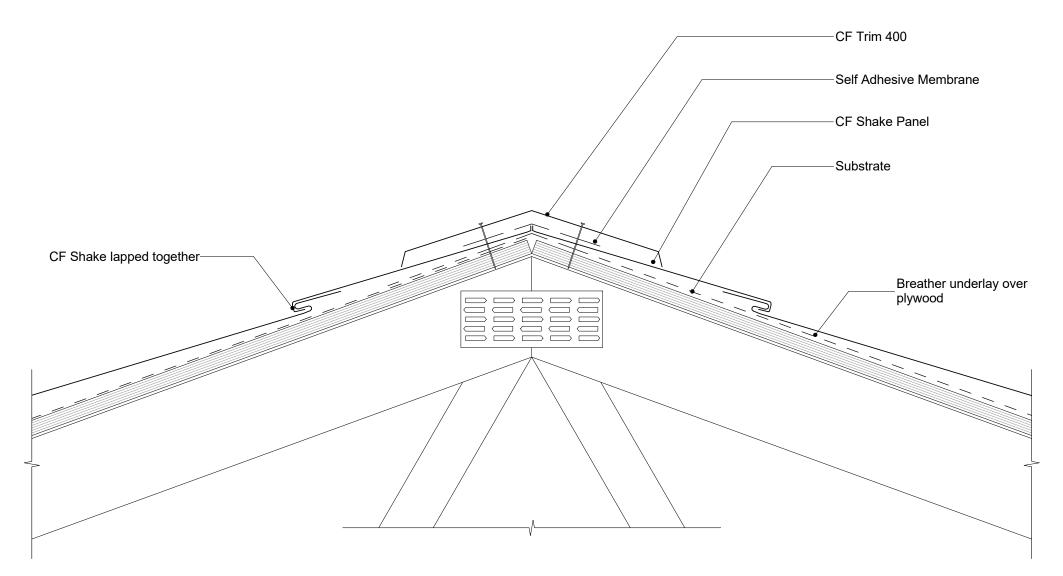

Ceopyright 2017 Ross Roof Group TILCOR CF Shake ROOFING SYSTEMS Ridge Detail

Standard Ridge with Solid Sheathing

| File: tilcor_usa cfsk140 - standard ridge with solid sheathing |                                   |
|----------------------------------------------------------------|-----------------------------------|
| Revision: Issue 02                                             | <sup>Source:</sup> tilcor_usa.rvt |
| <sup>Scale:</sup> 1:4                                          | Reference                         |
| Date: 31 Oct 2017                                              | CFSK140                           |