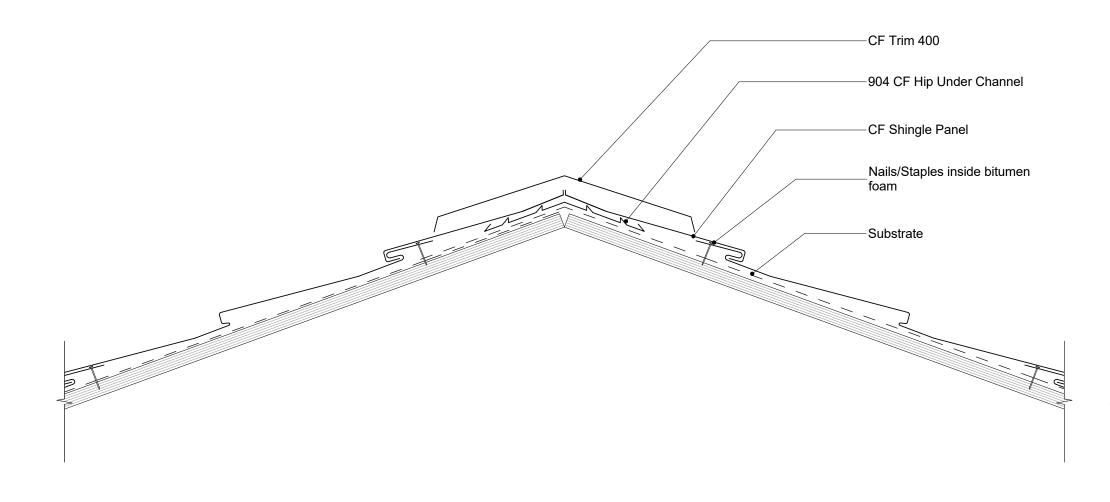

TERMS OF USE Disclaimer: This information is intended solely as a guide for use of Ross Roof Group products. Before using you should ensure that the product is suitable for use in the specific application. Nothing in this information constitutes a statement of fitness for particular purpose and appropriate expert advice is to always be obtained. Ross Roof Group makes no warranty regarding the use of this information with non - Ross Roof Group products. This drawing is the property of Ross Roof Group. It cannot be copied in any form and must be returned to Ross Roof Group upon request.

© copyright 2017 Ross Roof Group

| File:tilcor_usa cfsg190 - standard ridge-hip with solid sheathing |                        |
|-------------------------------------------------------------------|------------------------|
| Revision: Issue 02                                                | Source: tilcor_usa.rvt |
| Scale: 1 : 4                                                      | Reference              |
| Date: 31 Oct 2017                                                 | CFSG190                |