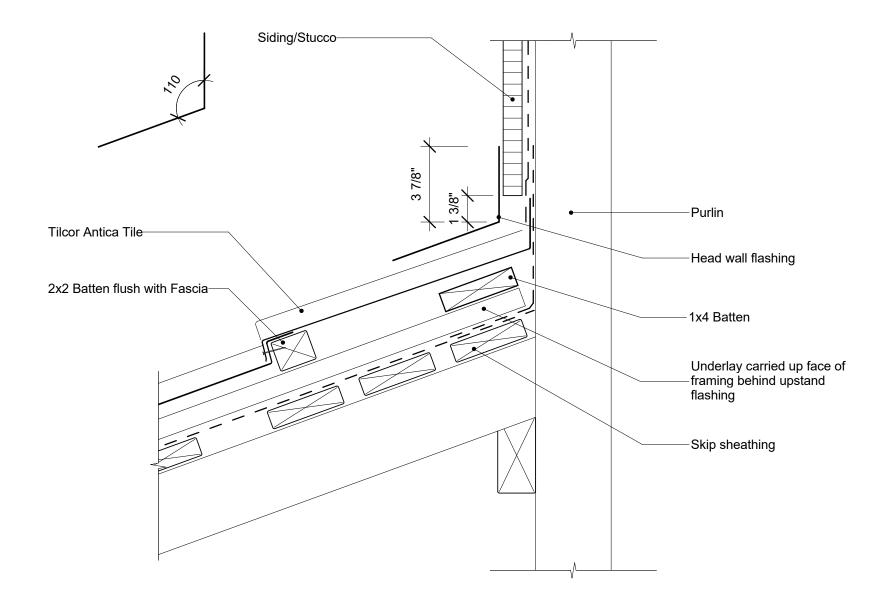

TERMS OF USE Disclaimer: This information is intended solely as a guide for use of Ross Roof Group products. Before using you should ensure that the product is suitable for use in the specific application. Nothing in this information constitutes a statement of fitness for particular purpose and appropriate expert advice is to always be obtained. Ross Roof Group makes no warranty regarding the use of this information with non - Ross Roof Group products. This drawing is the property of Ross Roof Group. It cannot be copied in any form and must be returned to Ross Roof Group upon request.



© copyright 2016 Ross Roof Group



| File: tilcor_usa an161a us - transverse flashing lead edge with skip sheathing |                                   |
|--------------------------------------------------------------------------------|-----------------------------------|
| Revision: Issue 01                                                             | <sup>Source:</sup> tilcor_usa.rvt |
| <sup>Scale:</sup> 1:5                                                          | Reference                         |
| Date: 22 Dec 2016                                                              | AN161a US                         |

Transverse Flashing Lead Edge with Skip Sheathing